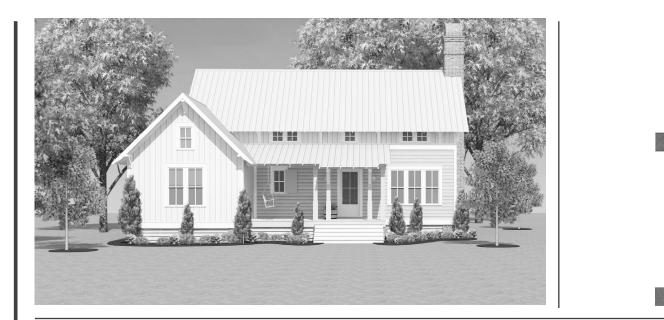

## DESCRIPTION

The Hawthorn cottage IS AN EXTREMELY EFFICIENT PLAN FEATRUING A SCREENED FRONT PORCH AND COVERED BACK PORCH. ONE OF THE MOST INTRIGUING ATTRIBUTES OF THIS RESIDENCE IS THE VAULTED GREAT ROOM WITH HIGH WINDOWS THAT LET IN NATURAL DAYLIGHT. WITH AN INDOOR AND AN ADDITIONAL OUTDOOR FIREPLACE ON THE SCREEN PORCH, GUESTS CAN ENJOY THE WARMTH OF THE FIRE WITHOUT PESTERING INSECTS.