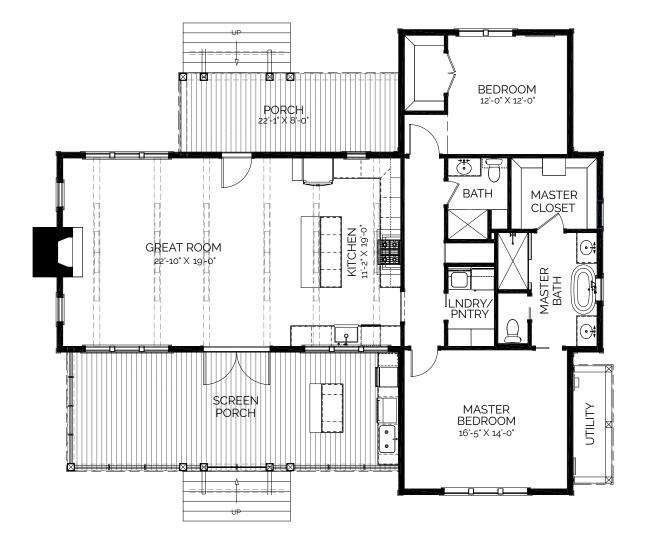

## AREA CALCULATIONS

Total conditioned 1,560 sq FT Total under Roof 2,137 sq FT

OVERALL DIMENSIONS

OVERALL WIDTH 54' - 9" OVERALL DEPTH 46' - 9"

## HIGHLIGHTS

LARGE SCREEN PORCH
LAUNDRY/PANTRY • ONE STORY
OPEN CONCEPT • 2 BEDROOM
LAUNDRY • 2 BATHROOM

AWTHORN

COTTAGE

SECOND FLOOR

This is property of Lake + Land Studio, LLC. This is not a construction document and may not be used or reproduced without the permission of Lake + Land Studio, LLC. LAKE + LAND STUDIO, LLC